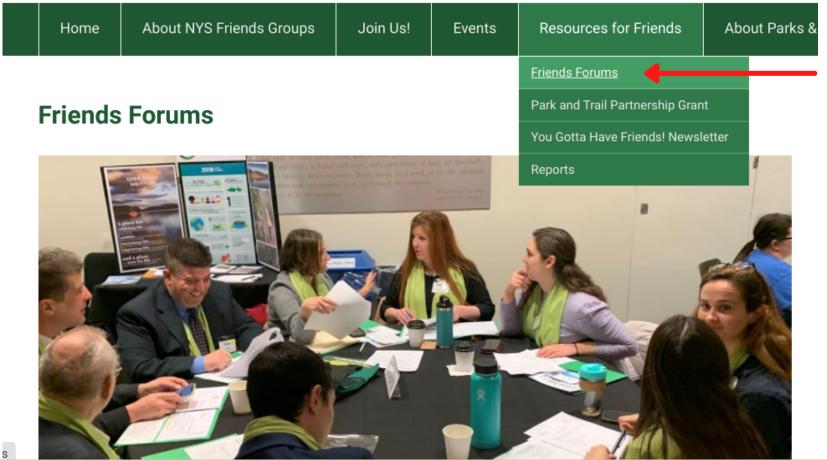

Step 2: On your member landing page, hover over the Resources for Friends then click Friends Forums.