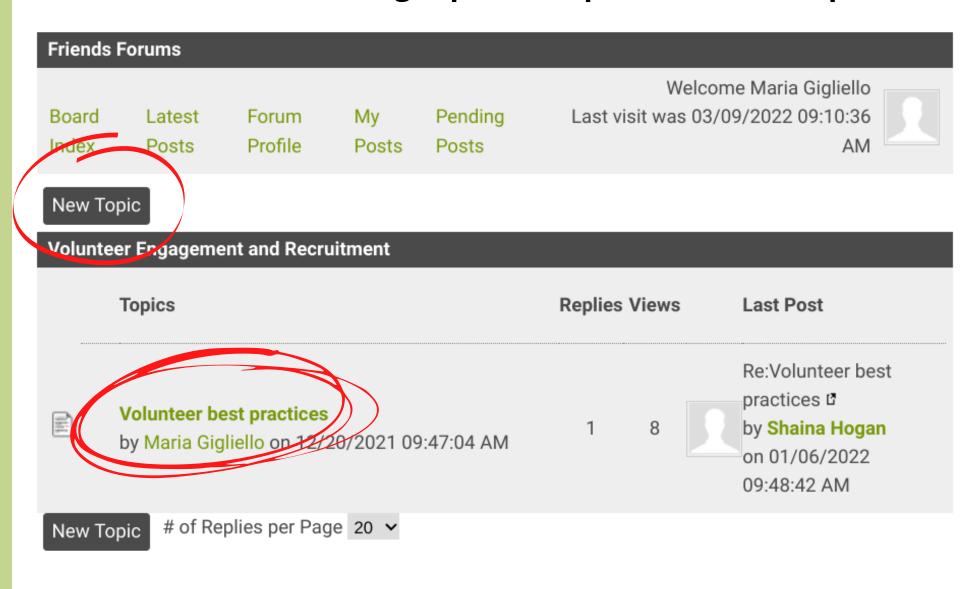

## Step 4: Select a Forum to post in by selecting a topic in green.

| Gateway Member Benefits                                                                          |        |       |                                                             |
|--------------------------------------------------------------------------------------------------|--------|-------|-------------------------------------------------------------|
| Forums                                                                                           | Topics | Posts | Last Post                                                   |
| Member Benefits                                                                                  | 1      | 1     | Re:Event promotion B by Will Cote on 01/20/2022 03:01:44 PM |
| Events                                                                                           |        |       |                                                             |
| Forums                                                                                           | Topics | Posts | Last Post                                                   |
| Park Advocacy Day  An area to discuss our advocacy priorities and Park Advocacy Day.             | 1      | 3     | Re:PAD 2022 Laby Will Cote on 02/18/2022 11:50:30 AM        |
| An area to discuss I Love My Park Day, held the first Saturday in May each year. This is a place |        |       | Reminder: Host<br>Registration is Open! 🗗                   |

## Step 5: Click the New Topic button to start a new thread in the Forum or click an existing topic to respond to a forum post.

Step 7: This is where you will create your forum post. Make sure you have a subject and add in attachments if necessary. You can preview your post by clicking the "preview" button and hit submit when you are ready to post. Hitting submit makes your post public.